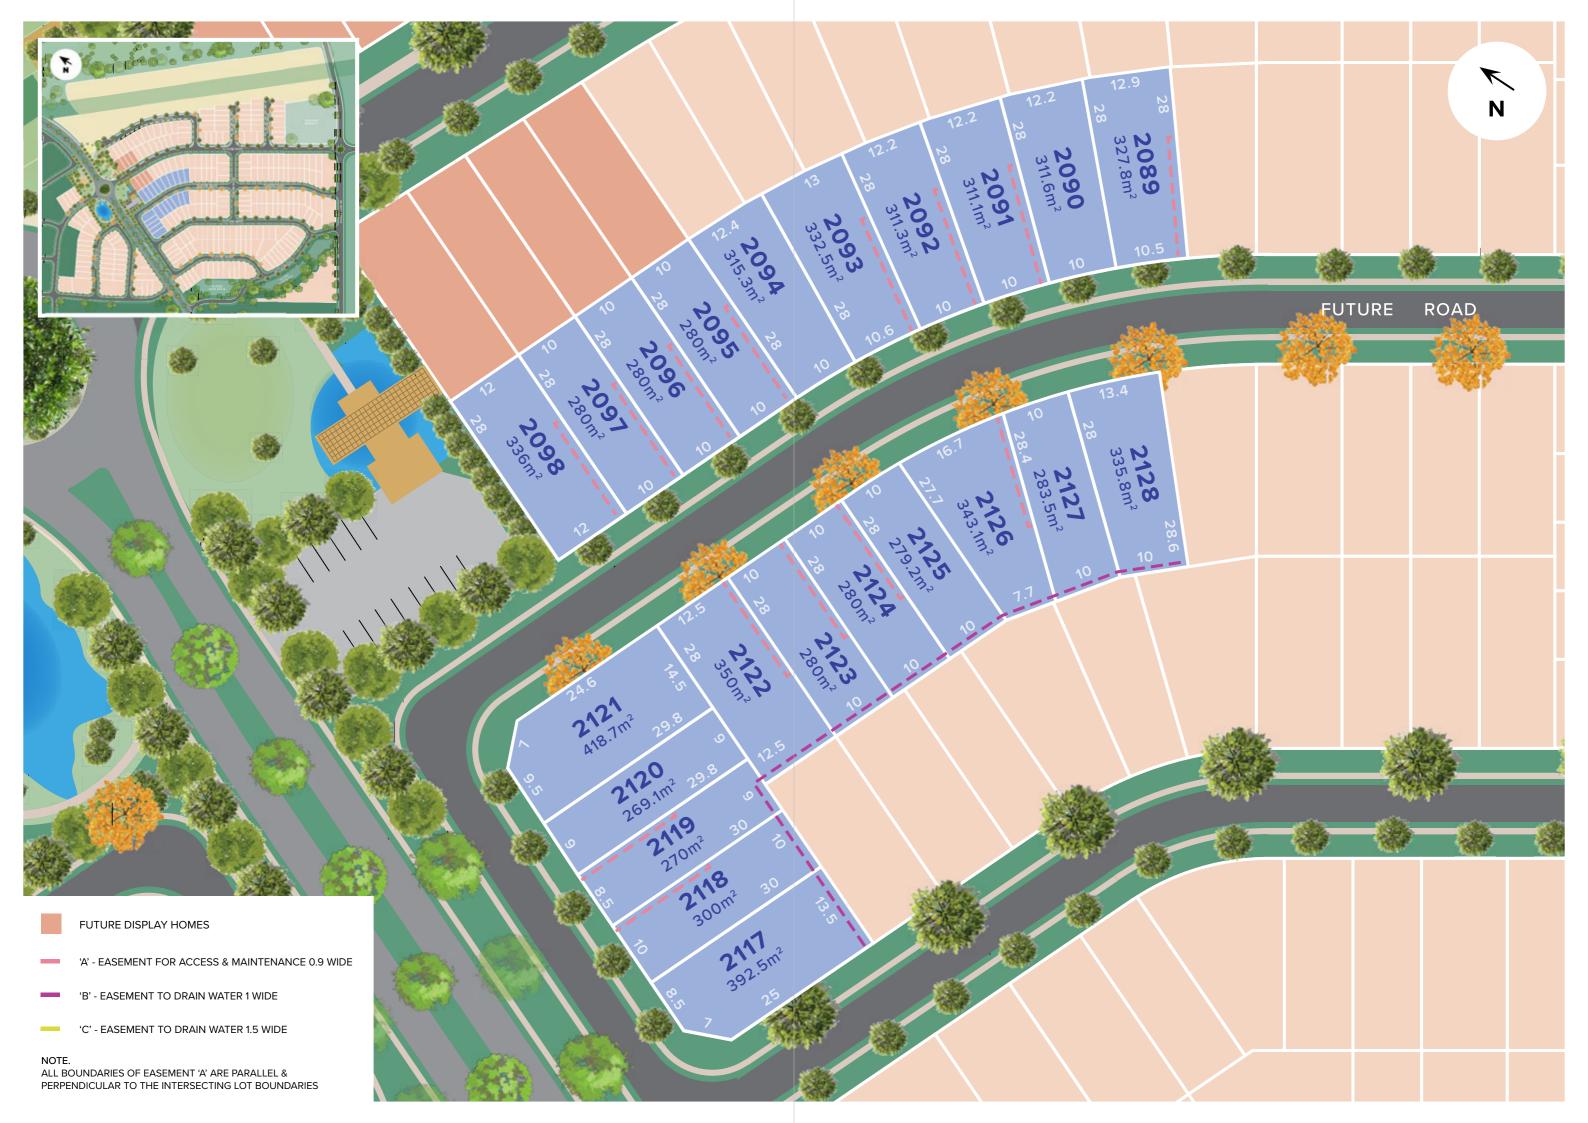

**RELEASE PLAN** 

|                                                                                                            | - Aller                                  | and the                            |                                    | Sold Sta                           |                                  | FUTURE ROA                                      |                                                                                                   |
|------------------------------------------------------------------------------------------------------------|------------------------------------------|------------------------------------|------------------------------------|------------------------------------|----------------------------------|-------------------------------------------------|---------------------------------------------------------------------------------------------------|
|                                                                                                            |                                          |                                    |                                    | ۲                                  |                                  |                                                 |                                                                                                   |
|                                                                                                            | 12.6                                     | 11                                 | 10                                 | 10                                 | 11                               | 25                                              | T-MAY!                                                                                            |
|                                                                                                            | <b>2088</b><br>315.3m <sup>2</sup><br>28 | <b>2087</b><br>350m²               | <b>2086</b><br>280.2m <sup>2</sup> | <b>2085</b><br>280m <sup>2</sup>   | <b>2084</b>                      | גי <b>2082</b><br>ייז 312.3m <sup>2</sup><br>2! | 5<br>12:5                                                                                         |
|                                                                                                            | 10                                       | 12.4                               | 10                                 | <br> <br>  10                      |                                  | α <b>2083</b><br>312.3m <sup>2</sup><br>20      |                                                                                                   |
|                                                                                                            |                                          |                                    |                                    |                                    |                                  |                                                 | OAD                                                                                               |
|                                                                                                            |                                          |                                    |                                    | ROAD                               | <u>x</u>                         | - 2004                                          | JTURE ROAD                                                                                        |
|                                                                                                            | 14.2<br>28.6                             | 12.4<br>Σ<br>ω                     | 10<br>28<br>2                      | 10<br>22<br>22                     | 11<br>28                         | 20<br><b>∂ 2134</b><br>312.5m <sup>2</sup>      |                                                                                                   |
|                                                                                                            | <b>2129</b><br>344.8m <sup>2</sup>       | <b>2130</b><br>349.8m <sup>2</sup> | <b>2131</b><br>280.2m <sup>2</sup> | <b>2132</b><br>280.1m <sup>2</sup> | <b>2133</b><br>308m <sup>2</sup> | <sup>3</sup> <b>2135</b>                        | 2 <u>5</u> • • • • • • • • • • • • • • • • • • •                                                  |
|                                                                                                            | 10                                       | 12.4                               | _10                                | 10                                 | 80<br>7<br>11                    | <b>2136</b><br>250m <sup>2</sup>                | 25<br>_ <del>2</del> <b>(3)</b>                                                                   |
|                                                                                                            |                                          |                                    |                                    |                                    |                                  | <b>2137</b> م<br>250m <sup>2</sup>              | 25<br>2<br>2<br>2<br>2<br>3<br>3<br>3<br>3<br>3<br>3<br>3<br>3<br>3<br>3<br>3<br>3<br>3<br>3<br>3 |
| FUTURE DISPLAY HOMES                                                                                       |                                          |                                    |                                    |                                    |                                  |                                                 | 25                                                                                                |
| 'A' - EASEMENT FOR ACCESS & MAINTENANCE 0.9 WIDE                                                           |                                          |                                    |                                    |                                    |                                  | <sup>312.5m<sup>2</sup></sup>                   |                                                                                                   |
| "B' - EASEMENT TO DRAIN WATER 1 WIDE                                                                       |                                          | 1                                  | - Sid                              | and the                            |                                  | 20                                              |                                                                                                   |
| 'C' - EASEMENT TO DRAIN WATER 1.5 WIDE                                                                     |                                          | -                                  |                                    |                                    |                                  |                                                 |                                                                                                   |
| NOTE.<br>ALL BOUNDARIES OF EASEMENT 'A' ARE PARALLEL &<br>PERPENDICULAR TO THE INTERSECTING LOT BOUNDARIES |                                          |                                    |                                    |                                    | <del>)</del> (                   | 5 Ø5                                            | FUTURE ROA                                                                                        |