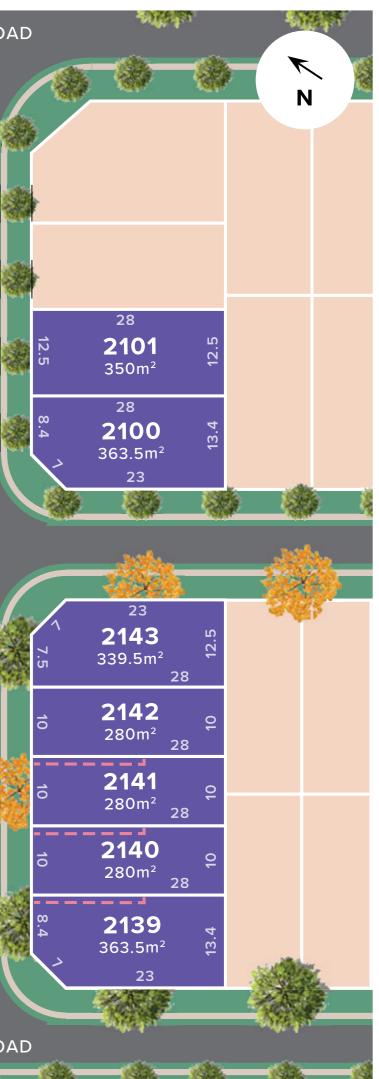

**RELEASE PLAN** 

|                                                                                                            | - Aller                                  | and the                            |                                    | Sold Sta                           |                                  | FUTURE ROA                                      |                                                                                                   |
|------------------------------------------------------------------------------------------------------------|------------------------------------------|------------------------------------|------------------------------------|------------------------------------|----------------------------------|-------------------------------------------------|---------------------------------------------------------------------------------------------------|
|                                                                                                            |                                          |                                    |                                    | ۲                                  |                                  |                                                 |                                                                                                   |
|                                                                                                            | 12.6                                     | 11                                 | 10                                 | 10                                 | 11                               | 25                                              | T-MAY!                                                                                            |
|                                                                                                            | <b>2088</b><br>315.3m <sup>2</sup><br>28 | <b>2087</b><br>350m²               | <b>2086</b><br>280.2m <sup>2</sup> | <b>2085</b><br>280m <sup>2</sup>   | <b>2084</b>                      | גי <b>2082</b><br>ייז 312.3m <sup>2</sup><br>2! | 5<br>12:5                                                                                         |
|                                                                                                            | 10                                       | 12.4                               | 10                                 | <br> <br>  10                      |                                  | α <b>2083</b><br>312.3m <sup>2</sup><br>20      |                                                                                                   |
|                                                                                                            |                                          |                                    |                                    |                                    |                                  |                                                 | OAD                                                                                               |
|                                                                                                            |                                          |                                    |                                    | ROAD                               | <u>x</u>                         | - 2004                                          | JTURE ROAD                                                                                        |
|                                                                                                            | 14.2<br>28.6                             | 12.4<br>Σ<br>ω                     | 10<br>28<br>2                      | 10<br>22<br>22                     | 11<br>28                         | 20<br><b>∂ 2134</b><br>312.5m <sup>2</sup>      |                                                                                                   |
|                                                                                                            | <b>2129</b><br>344.8m <sup>2</sup>       | <b>2130</b><br>349.8m <sup>2</sup> | <b>2131</b><br>280.2m <sup>2</sup> | <b>2132</b><br>280.1m <sup>2</sup> | <b>2133</b><br>308m <sup>2</sup> | <sup>3</sup> <b>2135</b>                        | 2 <u>5</u> • • • • • • • • • • • • • • • • • • •                                                  |
|                                                                                                            | 10                                       | 12.4                               | _10                                | 10                                 | 80<br>7<br>11                    | <b>2136</b><br>250m <sup>2</sup>                | 25<br>_ <del>2</del> <b>(3)</b>                                                                   |
|                                                                                                            |                                          |                                    |                                    |                                    |                                  | <b>2137</b> م<br>250m <sup>2</sup>              | 25<br>2<br>2<br>2<br>2<br>3<br>3<br>3<br>3<br>3<br>3<br>3<br>3<br>3<br>3<br>3<br>3<br>3<br>3<br>3 |
| FUTURE DISPLAY HOMES                                                                                       |                                          |                                    |                                    |                                    |                                  |                                                 | 25                                                                                                |
| 'A' - EASEMENT FOR ACCESS & MAINTENANCE 0.9 WIDE                                                           |                                          |                                    |                                    |                                    |                                  | <sup>312.5m<sup>2</sup></sup>                   |                                                                                                   |
| "B' - EASEMENT TO DRAIN WATER 1 WIDE                                                                       |                                          | 1                                  | - Sid                              | and the                            |                                  | 20                                              |                                                                                                   |
| 'C' - EASEMENT TO DRAIN WATER 1.5 WIDE                                                                     |                                          | -                                  |                                    |                                    |                                  |                                                 |                                                                                                   |
| NOTE.<br>ALL BOUNDARIES OF EASEMENT 'A' ARE PARALLEL &<br>PERPENDICULAR TO THE INTERSECTING LOT BOUNDARIES |                                          |                                    |                                    |                                    | <del>)</del> (                   | 5 Ø5                                            | FUTURE ROA                                                                                        |